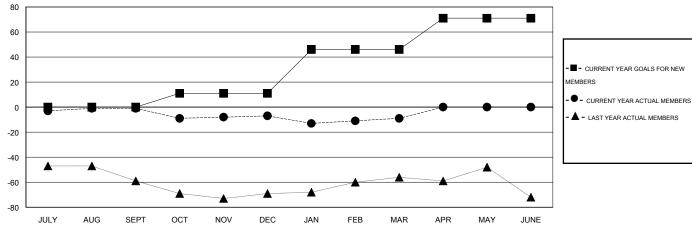

#### GOALS AND ACTUAL MEMBERS CUMULATIVE

| DROPPED CLUBS: 0     |    | 27 CLUBS OF 71 ADDED 1 OR MORE<br>NEW MEMBERS | GENDER DISTRIBUTION  MALE 1,521 (86.08%) |   |
|----------------------|----|-----------------------------------------------|------------------------------------------|---|
| DROPPED MEMBERS      |    |                                               | FEMALE 246 (13.92%)                      |   |
| DECEASED             | 11 | CLICK HERE FOR HEALTH                         | FAMILY UNIT MEMBERS                      | 2 |
| CLUB CANCELLED OTHER | 41 | ASSESSMENT DATA                               | HEAD OF HOUSEHOLD                        | 1 |
| TOTAL                | 52 |                                               | NON-HEAD OF HOUSEHOLD                    | 1 |